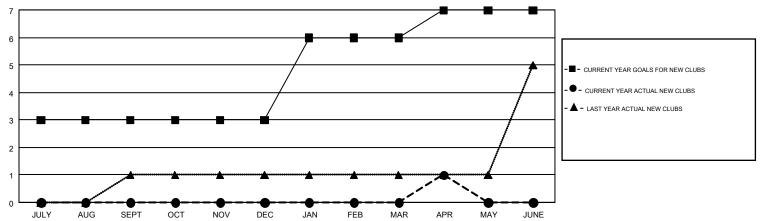

## GOALS AND ACTUAL NEW CLUBS CUMULATIVE

## GMT MONTHLY MEMBERSHIP PROGRESS REPORT

Results as of: 4/30/2019

Multiple District 26

GMT: GREGORY GILLIAM

LOCATION: MISSOURI

GMT CA 1

|               | Club          | s         |               | Members               |                           |                         |                                                    |  |
|---------------|---------------|-----------|---------------|-----------------------|---------------------------|-------------------------|----------------------------------------------------|--|
|               | RESULTS FOR   | 2018-2019 |               | RESULTS FOR 2018-2019 |                           |                         |                                                    |  |
| QUARTER       | NEW CLUB GOAL | NEW CLUBS | DROPPED CLUBS | QUARTER               | MEMBER GROWTH NET<br>GOAL | MEMBER GROWTH<br>ACTUAL | DROPPED<br>MEMBERS ACTUAL<br>(including transfers) |  |
| JULY/AUG/SEPT | 3             | 0         | 0             | JULY/AUG/SEPT         | 60                        | 166                     | 200                                                |  |
| OCT/NOV/DEC   | 0             | 0         | 3             | OCT/NOV/DEC           | 46                        | 153                     | 374                                                |  |
| JAN/FEB/MAR   | 3             | 0         | 0             | JAN/FEB/MAR           | 92                        | 168                     | 209                                                |  |
| APR/MAY/JUNE  | 1             | 1         | 1             | APR/MAY/JUNE          | 50                        | 74                      | 75                                                 |  |