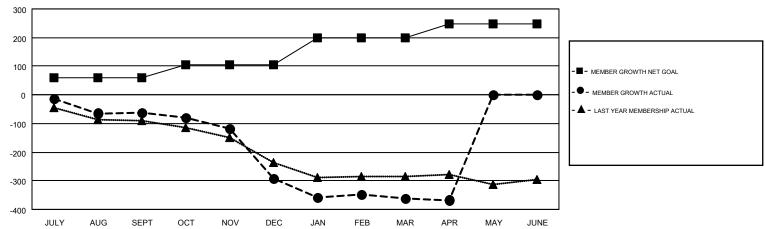

## GOALS AND ACTUAL MEMBERS CUMULATIVE

| DROPPED CLUBS: 4  DROPPED MEMBERS |     | 164 CLUBS OF 330 ADDED 1 OR MORE<br>NEW MEMBERS | GENDER DISTR<br>MALE<br>FEMALE | 6,205 (72.72%)<br>2,328 (27.28%) |       |
|-----------------------------------|-----|-------------------------------------------------|--------------------------------|----------------------------------|-------|
| DECEASED                          | 107 | CLICK HERE FOR CUMULATIVE                       | TOTAL FAMILY UNIT MEMBERS      |                                  | 1,476 |
| CLUB CANCELLED 9 OTHER 741        |     | MEMBERSHIP DATA                                 | FAMILY MEMBERS PAYING HALF     |                                  | 758   |
| TOTAL                             | 857 |                                                 | 1000                           |                                  |       |

## GMT MONTHLY MEMBERSHIP PROGRESS REPORT

Results as of: 4/30/2019

Multiple District 26

GMT: GREGORY GILLIAM

LOCATION: MISSOURI

GMT CA 1

|               | Club          | s         |               | Members               |                           |                         |                                                    |  |
|---------------|---------------|-----------|---------------|-----------------------|---------------------------|-------------------------|----------------------------------------------------|--|
|               | RESULTS FOR   | 2018-2019 |               | RESULTS FOR 2018-2019 |                           |                         |                                                    |  |
| QUARTER       | NEW CLUB GOAL | NEW CLUBS | DROPPED CLUBS | QUARTER               | MEMBER GROWTH NET<br>GOAL | MEMBER GROWTH<br>ACTUAL | DROPPED<br>MEMBERS ACTUAL<br>(including transfers) |  |
| JULY/AUG/SEPT | 3             | 0         | 0             | JULY/AUG/SEPT         | 60                        | 166                     | 200                                                |  |
| OCT/NOV/DEC   | 0             | 0         | 3             | OCT/NOV/DEC           | 46                        | 153                     | 374                                                |  |
| JAN/FEB/MAR   | 3             | 0         | 0             | JAN/FEB/MAR           | 92                        | 168                     | 209                                                |  |
| APR/MAY/JUNE  | 1             | 1         | 1             | APR/MAY/JUNE          | 50                        | 74                      | 75                                                 |  |